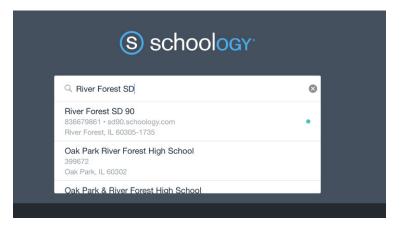

3. As you are typing, different school districts will start to appear. Make sure to select the River Forest SD 90 with the green dot.

4. Tap on Log in through your School.

- 5. You will then be asked to type in your Google credentials.
- 6. Enter your Google username, which is your email address.