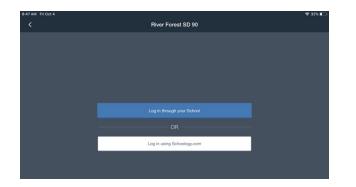

3. As you are typing, different school districts will start to appear. Make sure to select the River Forest SD 90 with the green dot.

4. Tap on Log in through your School.

- 5. You will then be asked to type in your Google credentials.
- 6. Enter your Google username, which is your email address.