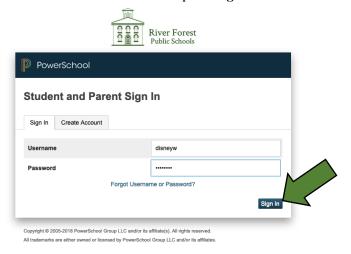

## **How to Register Your Student**

1. Navigate to your school's web page, and click on Powerschool under the Quick Links

2. Type in your Username and Password in the corresponding boxes

- 3. Click the **Sign In** button
- 4. Once signed in, you should see your student(s) name(s) in the top left corner.