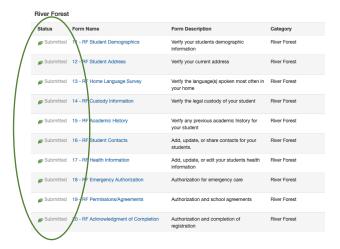

8. All the forms needed for registration are listed under the **Forms**. Each form has a colored leaf in front of it to signify the status of the form.

9. Click on the first form in the list, 11-RF Student Demographics

10. If you have a returning student, the form will display the current information we have on file for your student. Verify the information is correct, and make sure all fields with a \* are filled out.

11. Click the **Submit** button to move to the next form.

\*\*If you missed a field, it will appear in red on the form and will not let you move to the next form until you have answered it.

- 12. Repeat steps 10 and 11 until you reach the last form, **21 RF Acknowledgement of Completion**.
- 13. Once you click submit on the last form, you will receive a Thank You! Message like the one pictured below.