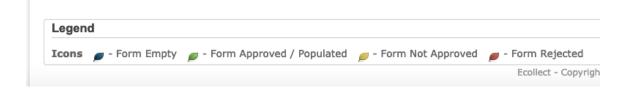

8. All the forms needed for registration are listed under the **Forms**. Each form has a colored leaf in front of it to signify the status of the form.

9. Click on the first form in the list, 11-RF Student Demographics

- 14. Click OK
- 15. Click on **Forms** in the navigation bar

16. Make sure all of the forms have a green leaf and say **Submitted** in front of the name of the form.

17. If you have another student, click on the tab with their name on it at the top and repeat the process. If you do not have another student, or when you are finished filling out the forms for all your students, click on **Sign Out** in the top right of the screen.