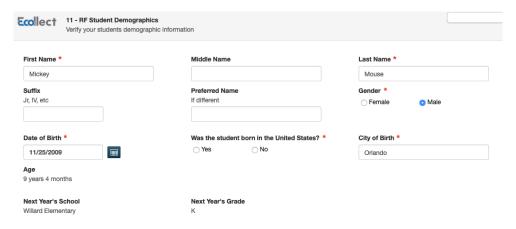

8. All the forms needed for registration are listed under the **Forms**. Each form has a colored leaf in front of it to signify the status of the form.

9. Click on the first form in the list, 11-RF Student Demographics

10. If you have a returning student, the form will display the current information we have on file for your student. Verify the information is correct, and make sure all fields with a \* are filled out.