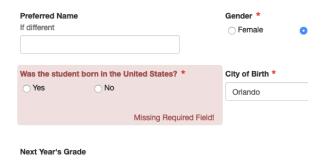

11. Click the **Submit** button to move to the next form.

\*\*If you missed a field, it will appear in red on the form and will not let you move to the next form until you have answered it.

- 12. Repeat steps 10 and 11 until you reach the last form, **21 RF Acknowledgement of Completion**.
- 13. Once you click submit on the last form, you will receive a Thank You! Message like the one pictured below.