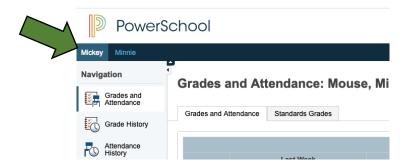

## **How to Register Your Student**

1. Navigate to your school's web page, and click on Powerschool under the Quick Links

2. Type in your Username and Password in the corresponding boxes

- 3. Click the **Sign In** button
- 4. Once signed in, you should see your student(s) name(s) in the top left corner.