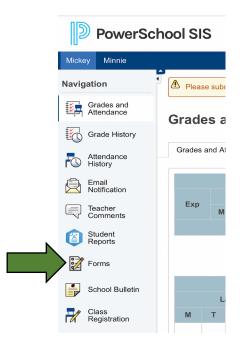

5. In the left navigation pane, click on **Forms**.

6. You will see "School Form Listing for Last Name, First Name" for your student

- 7. Click on the **Preferences** button to set your preferences and click **Save** 
  - o **Enable Parent Notifications** the system will notify you when you have submitted a form, new forms available, or changes have been made to a form

8. All the forms needed for registration are listed under the **Forms**. Each form has a colored leaf in front of it to signify the status of the form.

9. Click on the first form in the list, 11-RF Student Demographics