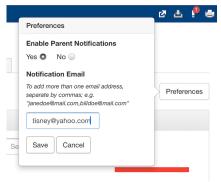

5. In the left navigation pane, click on **Forms**.

6. You will see "School Form Listing for Last Name, First Name" for your student

- 7. Click on the **Preferences** button to set your preferences and click **Save** 
  - o **Enable Parent Notifications** the system will notify you when you have submitted a form, new forms available, or changes have been made to a form