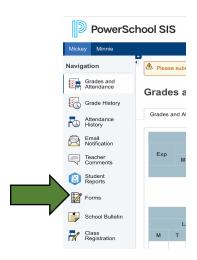

5. In the left navigation pane, click on **Forms**.

6. You will see "School Form Listing for Last Name, First Name" for your student

- 7. Click on the **Preferences** button to set your preferences and click **Save** 
  - o **Enable Parent Notifications** the system will notify you when you have submitted a form, new forms available, or changes have been made to a form

8. All the forms needed for registration are listed under the **Forms**. Each form has a colored leaf in front of it to signify the status of the form.

9. Click on the first form in the list, 11-RF Student Demographics