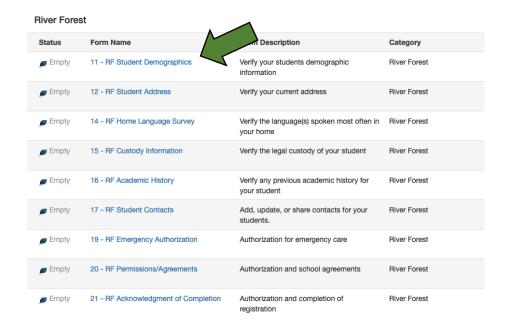

8. All the forms needed for registration are listed under the **Forms**. Each form has a colored leaf in front of it to signify the status of the form.

9. Click on the first form in the list, 11-RF Student Demographics

11. Click the **Submit** button to move to the next form.

\*\*If you missed a field, it will appear in red on the form and will not let you move to the next form until you have answered it.

- 12. Repeat steps 10 and 11 until you reach the last form, **21 RF Acknowledgement of Completion**.
- 13. Once you click submit on the last form, you will receive a Thank You! Message like the one pictured below.