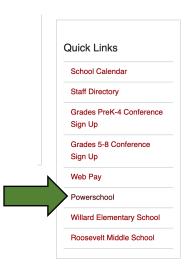

## **How to Register Your Student**

1. Navigate to your school's web page, and click on Powerschool under the Quick Links

2. Type in your Username and Password in the corresponding boxes

- 3. Click the **Sign In** button
- 4. Once signed in, you should see your student(s) name(s) in the top left corner.