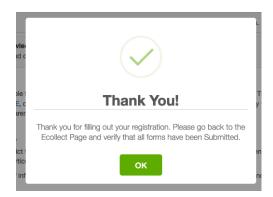

11. Click the **Submit** button to move to the next form.

\*\*If you missed a field, it will appear in red on the form and will not let you move to the next form until you have answered it.

- 12. Repeat steps 10 and 11 until you reach the last form, **21 RF Acknowledgement of Completion**.
- 13. Once you click submit on the last form, you will receive a Thank You! Message like the one pictured below.

- 14. Click OK
- 15. Click on **Forms** in the navigation bar

16. Make sure all of the forms have a green leaf and say **Submitted** in front of the name of the form.

17. If you have another student, click on the tab with their name on it at the top and repeat the process. If you do not have another student, or when you are finished filling out the forms for all your students, click on **Sign Out** in the top right of the screen.