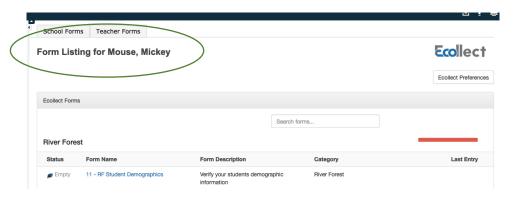

5. In the left navigation pane, click on **Forms**.

6. You will see "School Form Listing for Last Name, First Name" for your student

- 7. Click on the **Preferences** button to set your preferences and click **Save** 
  - o **Enable Parent Notifications** the system will notify you when you have submitted a form, new forms available, or changes have been made to a form

8. All the forms needed for registration are listed under the **Forms**. Each form has a colored leaf in front of it to signify the status of the form.

9. Click on the first form in the list, 11-RF Student Demographics